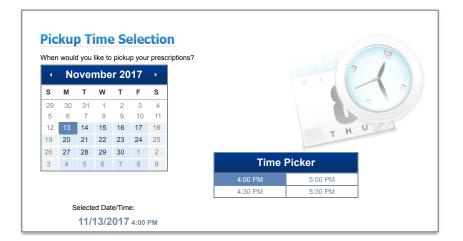

# STEP 4:

| riease review the following | information. To cha | ange anything plea                                                                | ase use the Previous b | outton at the bottom. |   |  |  |
|-----------------------------|---------------------|-----------------------------------------------------------------------------------|------------------------|-----------------------|---|--|--|
| Once you select Submit, y   | ou cannot change    | e your selections                                                                 | i.                     |                       |   |  |  |
| Patient Name:               | Lightn              | Lightning McQueen                                                                 |                        |                       |   |  |  |
| Receipt Method:             | Pickup              | Pickup                                                                            |                        |                       |   |  |  |
| Estimated Pickup Time:      | Monda               | Monday, November 13, 2017 at 4:00 PM *                                            |                        |                       |   |  |  |
| Pickup Location:            | 308 Mi              | CSKT St Ignatius Health Center<br>308 Mission Dr<br>Saint Ignatius, MT 59865-9676 |                        |                       |   |  |  |
| tems to refill:             |                     |                                                                                   |                        |                       |   |  |  |
| Drug                        |                     | Rx #                                                                              | Last Filled            | Auto Refill           |   |  |  |
| ibuprofen 100 mg/5 mL oral  | suspension          | 104118288                                                                         | 10/05/2017             | No                    |   |  |  |
|                             |                     |                                                                                   |                        |                       | 1 |  |  |

STEP 5:

| requested time supplied.  | been submitted to th |                                                                                   | acy. Please print the in<br>the will attempt to have | the prescriptions ready at the |  |  |
|---------------------------|----------------------|-----------------------------------------------------------------------------------|------------------------------------------------------|--------------------------------|--|--|
| Tracking Number:          | 175270               | 1752706                                                                           |                                                      |                                |  |  |
| Patient Name:             | Lightni              | Lightning McQueen                                                                 |                                                      |                                |  |  |
| Receipt Method:           | Pickup               | Pickup                                                                            |                                                      |                                |  |  |
| Estimated Pickup Time:    | Monda                | Monday, November 13, 2017 at 4:00 PM *                                            |                                                      |                                |  |  |
| Pickup Location:          | 308 Mis              | CSKT St Ignatius Health Center<br>308 Mission Dr<br>Saint Ignatius, MT 59865-9676 |                                                      |                                |  |  |
| Items to refill:          |                      |                                                                                   |                                                      |                                |  |  |
| Drug                      |                      | Rx #                                                                              | Last Filled                                          | Auto Refill                    |  |  |
| ibuprofen 100 mg/5 mL ora | l suspension         | 104118288                                                                         | 10/05/2017                                           | No                             |  |  |